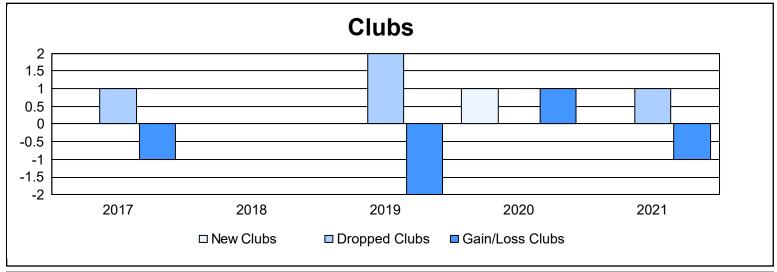

District 29 L As of June 2021 Cumulative

| Year      | New<br>Clubs | Dropped<br>Clubs | Gain/<br>Loss<br>Clubs | New<br>Members | Charter<br>Members | Reinstate<br>Members | Transfer<br>Members | Total<br>Member<br>Added | Total<br>Members<br>Dropped | Gain/<br>Loss<br>Members |
|-----------|--------------|------------------|------------------------|----------------|--------------------|----------------------|---------------------|--------------------------|-----------------------------|--------------------------|
| 2016-2017 | 0            | 1                | -1                     | 106            | 0                  | 5                    | 2                   | 113                      | 175                         | -62                      |
| 2017-2018 | 0            | 0                | 0                      | 93             | 0                  | 6                    | 3                   | 102                      | 140                         | -38                      |
| 2018-2019 | 0            | 2                | -2                     | 86             | 0                  | 1                    | 11                  | 98                       | 163                         | -65                      |
| 2019-2020 | 1            | 0                | 1                      | 53             | 45                 | 2                    | 1                   | 101                      | 166                         | -65                      |
| 2020-2021 | 0            | 1                | -1                     | 67             | 2                  | 7                    | 6                   | 82                       | 134                         | -52                      |
| Average   | 0            | 1                | -1                     | 81             | 9                  | 4                    | 5                   | 99                       | 156                         | -56                      |