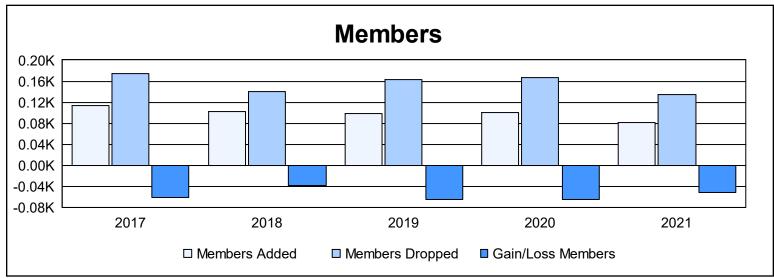

District 29 L As of June 2021 Cumulative

| Year      | New<br>Clubs | Dropped<br>Clubs | Gain/<br>Loss<br>Clubs | New<br>Members | Charter<br>Members | Reinstate<br>Members | Transfer<br>Members | Total<br>Member<br>Added | Total<br>Members<br>Dropped | Gain/<br>Loss<br>Members |
|-----------|--------------|------------------|------------------------|----------------|--------------------|----------------------|---------------------|--------------------------|-----------------------------|--------------------------|
| 2016-2017 | 0            | 1                | -1                     | 106            | 0                  | 5                    | 2                   | 113                      | 175                         | -62                      |
| 2017-2018 | 0            | 0                | 0                      | 93             | 0                  | 6                    | 3                   | 102                      | 140                         | -38                      |
| 2018-2019 | 0            | 2                | -2                     | 86             | 0                  | 1                    | 11                  | 98                       | 163                         | -65                      |
| 2019-2020 | 1            | 0                | 1                      | 53             | 45                 | 2                    | 1                   | 101                      | 166                         | -65                      |
| 2020-2021 | 0            | 1                | -1                     | 67             | 2                  | 7                    | 6                   | 82                       | 134                         | -52                      |
| Average   | 0            | 1                | -1                     | 81             | 9                  | 4                    | 5                   | 99                       | 156                         | -56                      |